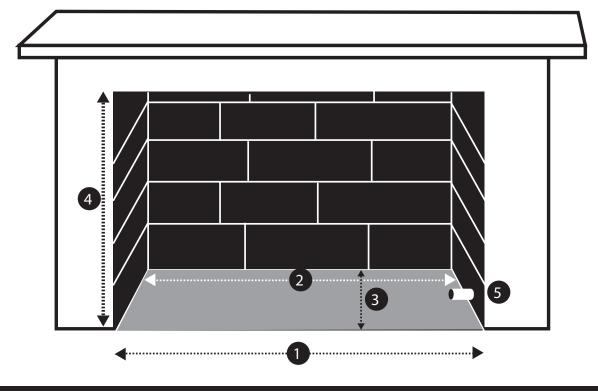

## MEASURING YOUR FIREPLACE FOR A GAS LOG SET

| 1 Front Width inches | 5 Gas Stub Location (check)                                         |
|----------------------|---------------------------------------------------------------------|
|                      | Left 🗌 Right 🗌 Rear 🗌 Floor 🗌                                       |
| 2 Back Width inches  | How far does the gas stub extend into the firebox? inches           |
| 3 Depth inches       | What is the distance from the gas stub to the firebox floor? inches |
| 4 Height inches      | Gas Type Used in Fireplace (check)<br>Natural 🔲 L.P. 🗖              |